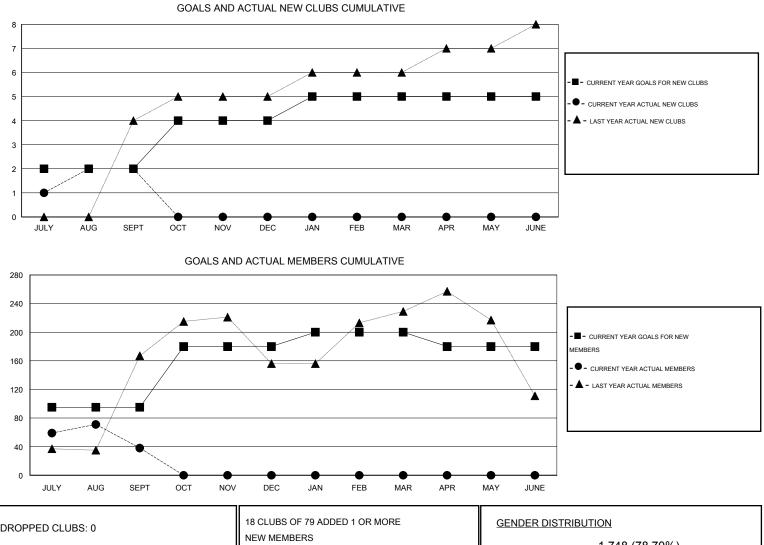

## LOCATION REP OF BANGLADESH ٦Г

 $\mathsf{GMT} \mathsf{ CA} \ \mathbf{6}$ 

|               |                  | Clubs             |                  |                  | Members               |                    |                                     |                    |                  |
|---------------|------------------|-------------------|------------------|------------------|-----------------------|--------------------|-------------------------------------|--------------------|------------------|
|               | RESU             | LTS FOR 2015-2016 | i                |                  | RESULTS FOR 2015-2016 |                    |                                     |                    |                  |
| QUARTER       | NEW CLUB<br>GOAL | NEW CLUBS         | DROPPED<br>CLUBS | NET<br>GAIN/LOSS | QUARTER               | NEW MEMBER<br>GOAL | CHARTER AND<br>NEW MEMBERS<br>ADDED | DROPPED<br>MEMBERS | NET<br>GAIN/LOSS |
| JULY/AUG/SEPT | 2                | 2                 | 0                | 2                | JULY/AUG/SEPT         | 95                 | 104                                 | 66                 | 38               |
| OCT/NOV/DEC   | 2                | 0                 | 0                | 0                | OCT/NOV/DEC           | 85                 | 0                                   | 0                  | 0                |
| JAN/FEB/MAR   | 1                | 0                 | 0                | 0                | JAN/FEB/MAR           | 20                 | 0                                   | 0                  | 0                |
| APR/MAY/JUNE  | 0                | 0                 | 0                | 0                | APR/MAY/JUNE          | -20                | 0                                   | 0                  | 0                |

| DROPPED CLUBS: 0 |    | 18 CLUBS OF 79 ADDED 1 OR MORE | GENDER DISTRIBUTION   |                |     |
|------------------|----|--------------------------------|-----------------------|----------------|-----|
|                  |    | NEW MEMBERS                    | MALE                  | 1,748 (78.70%) |     |
|                  |    | J                              | FEMALE                | 473 (21.30%)   |     |
| DROPPED MEMBERS  |    |                                |                       |                |     |
| DECEASED         | 2  | CLICK HERE FOR HEALTH          |                       |                | 055 |
| CLUB CANCELLED   | 0  | ASSESSMENT DATA                | FAMILY UNIT MEMBERS   |                | 355 |
| OTHER            | 64 |                                | HEAD OF HOUSEHOLD     |                | 114 |
| TOTAL            | 66 |                                | NON-HEAD OF HOUSEHOLD |                | 241 |
|                  |    |                                |                       |                |     |